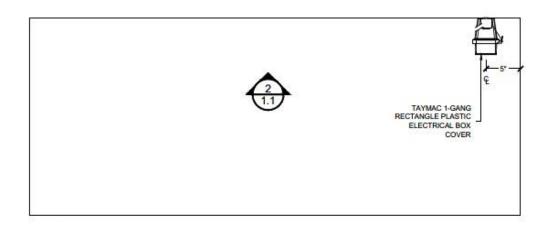

# **Outlet Upgrade**

## Model 301 CAD

# **Outlet Upgrade**

\*\*This upgrade does not include wiring or a power source. All locker outlets will need to be wired and connected to power by a licensed electrician. \*\*

Part No. OU301 (for models 301, P, V, MV, W, WL & WXL): One weather and tamper resistant GFCI receptacle, one 1-Gang Gray PVC weatherproof wall electrical box & one 1 -gang rectangular plastic weatherproof box cover. Mounted with zinc hardware unless otherwise requested.