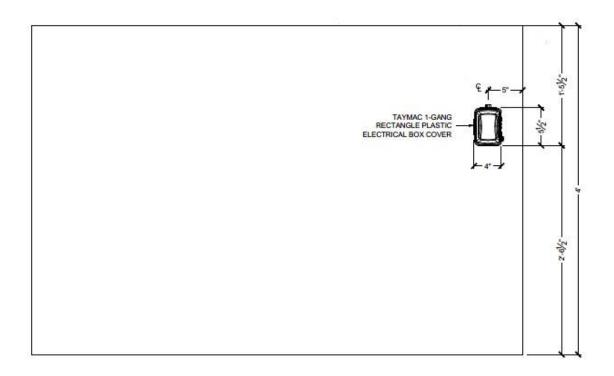

# **Outlet Upgrade**

## Model 301 CAD

# **Outlet Upgrade**

\*\*This upgrade does not include wiring or a power source. All locker outlets will need to be wired and connected to power by a licensed electrician. \*\*

Part No. OU301 (for models 301, P, V, MV, W, WL & WXL): One weather and tamper resistant GFCI receptacle, one 1-Gang Gray PVC weatherproof wall electrical box & one 1 -gang rectangular plastic weatherproof box cover. Mounted with zinc hardware unless otherwise requested.