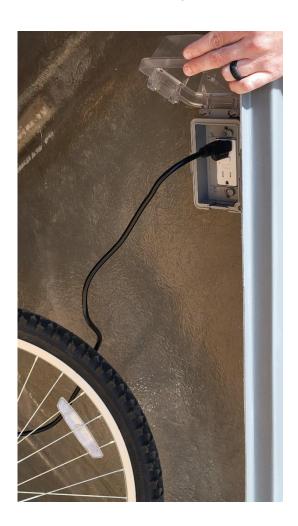

# E-Bike Charging Outlet Upgrade

The E-bike charging outlet is an accessory available on our 300 series lockers. Lockers will ship with GFCI, weatherproof outlets and covers installed, ready for wiring by licensed electrician. One outlet per door. Model 302 lockers will ship with PVC conduit connecting the two outlets.

# **Outlet Upgrade**

\*\*This upgrade does not include wiring or a power source. All locker outlets will need to be wired and connected to power by a licensed electrician. \*\*

Part No. OU301 (for models 301, P, V, MV, W, WL & WXL): One weather and tamper resistant GFCI receptacle, one 1-Gang Gray PVC weatherproof wall electrical box & one 1 -gang rectangular plastic weatherproof box cover. Mounted with zinc hardware unless otherwise requested.

Part No. OU302 (for model 302): Two weather and tamper resistant GFCI receptacles, two 1-Gang Gray PVC weatherproof wall electrical boxes, two 1-gang rectangular plastic weatherproof box covers and 10' of 1/2" grey Schedule 40 PVC conduit and joints. Mounted with zinc hardware unless otherwise requested.