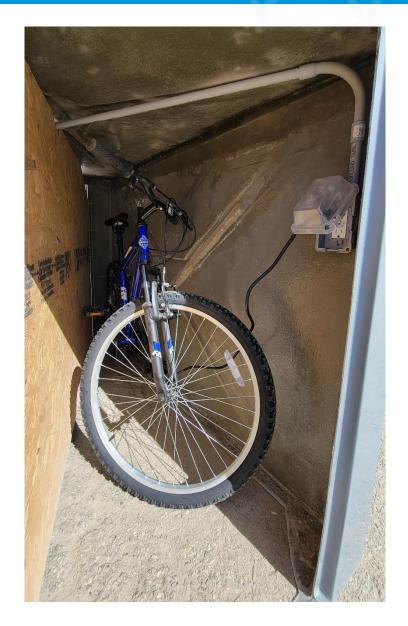

# E-Bike Charging Outlet Upgrade

The E-bike charging outlet is an accessory available on our 300 series lockers. Lockers will ship with GFCI, weatherproof outlets and covers installed, ready for wiring by licensed electrician. One outlet per door. Model 302 lockers will ship with PVC conduit connecting the two outlets.

# **Outlet Upgrade**

\*\*This upgrade does not include wiring or a power source. All locker outlets will need to be wired and connected to power by a licensed electrician. \*\*

Part No. OU301 (for models 301, P, V, MV, W, WL & WXL): One weather and tamper resistant GFCI receptacle, one 1-Gang Gray PVC weatherproof wall electrical box & one 1 -gang rectangular plastic weatherproof box cover. Mounted with zinc hardware unless otherwise requested.

Part No. OU302 (for model 302): Two weather and tamper resistant GFCI receptacles, two 1-Gang Gray PVC weatherproof wall electrical boxes, two 1-gang rectangular plastic weatherproof box covers and 10' of 1/2" grey Schedule 40 PVC conduit and joints. Mounted with zinc hardware unless otherwise requested.