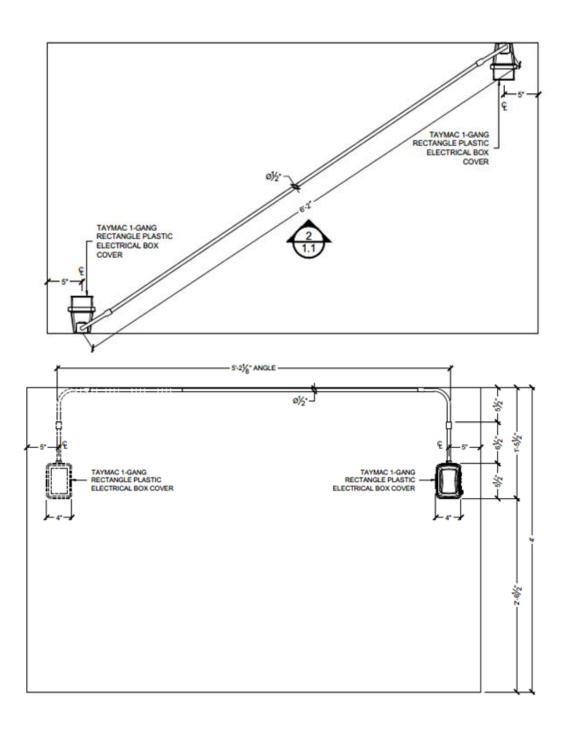

# **Outlet Upgrade**

## Model 302 CAD

Part No. OU302 (for model 302): Two weather and tamper resistant GFCI receptacles, two 1-Gang Gray PVC weatherproof wall electrical boxes, two 1-gang rectangular plastic weatherproof box covers and 10' of 1/2" grey Schedule 40 PVC conduit and joints. Mounted with zinc hardware unless otherwise requested.