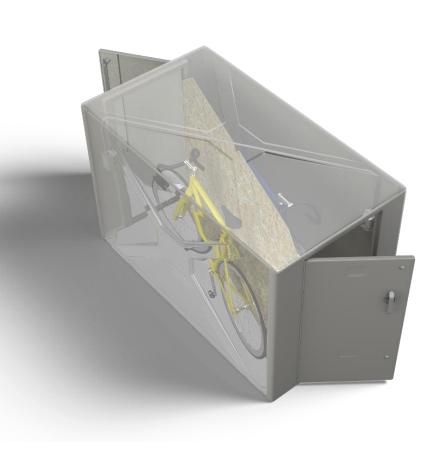

</u> Email: <u>turtle@ameribike.com</u>

# **Outlet Upgrade**

\*\*This upgrade does not include wiring or a power source. All locker outlets will need to be wired and connected to power by a licensed electrician. \*\*

Part No. OU301 (for models 301, P, V, MV, W, WL & WXL): One weather and tamper resistant GFCI receptacle, one 1-Gang Gray PVC weatherproof wall electrical box & one 1 -gang rectangular plastic weatherproof box cover. Mounted with zinc hardware unless otherwise requested.

Part No. OU302 (for model 302): Two weather and tamper resistant GFCI receptacles, two 1-Gang Gray PVC weatherproof wall electrical boxes, two 1-gang rectangular plastic weatherproof box covers and 10' of 1/2" grey Schedule 40 PVC conduit and joints. Mounted with zinc hardware unless otherwise requested.







### **American Bicycle Security Company**

P.O. Box 7359 Ventura, CA 93006 Ph: (800) 245-3723 or (805) 933-3688 Fax: (805) 933-1865

www.ameribike.com Email: turtle@ameribike.com

# **Outlet Upgrade**

## Model 301 CAD







#### **American Bicycle Security Company**

P.O. Box 7359 Ventura, CA 93006 Ph: (800) 245-3723 or (805) 933-3688 Fax: (805) 933-1865

www.ameribike.com
Email: turtle@ameribike.com

# **Outlet Upgrade**

## Model 302 CAD





### **American Bicycle Security Company**

P.O. Box 7359 Ventura, CA 93006 Ph: (800) 245-3723 or (805) 933-3688 Fax: (805) 933-1865

> www.ameribike.com Email: turtle@ameribike.com